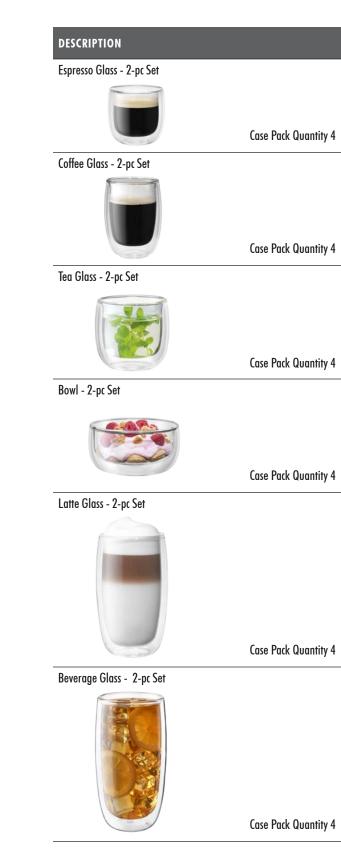

ZWILLING® Sorrento – Double Wall Glassware ZWILLING® Sorrento Plus – Double Wall Glassware ZWILLING® Prédicat

| <br>92 |
|--------|
| <br>95 |
| 96     |