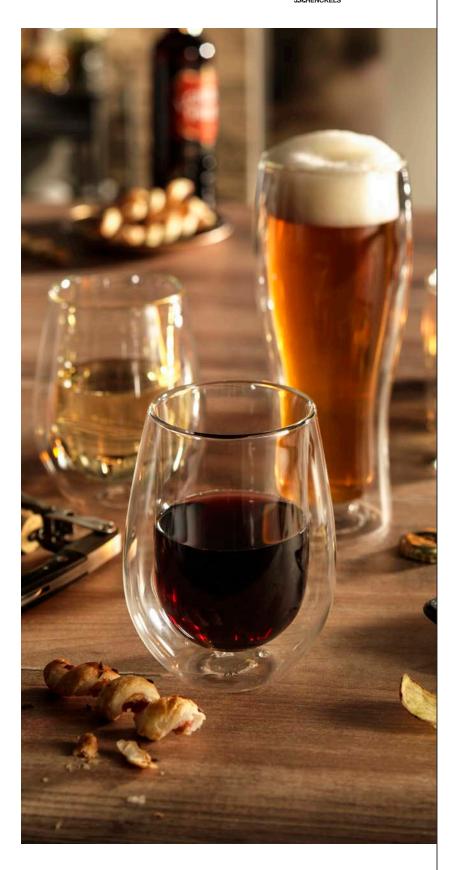

Each piece has perfect functionality. Whether enjoying a hot cappuccino, cool chocolate mousse, wine, a cold beer or a whiskey on the rocks, ZWILLING® Sorrento and Sorrento Plus enhance the experience by maintaining the ideal temperature.

Ice cream aficionados appreciate how their dessert stays cool in the bowl while their hands stay warm. Coffee lovers can comfortably cup their steaming coffee without worrying the glass is too hot. Perfect for alcoholic beverages, Sorrento is your go-to glass for refreshing beers, wine, and delicious cocktails.

# **ZWILLING**<sup>®</sup> Sorrento and Sorrento Plus Double Wall Glassware

DESCRIPTION

White Wine Glass - 2-pc Set

Red Wine Glass - 2-pc Set

Tumbler Glass - 2-pc Set

Beer Glass - 2-pc Set