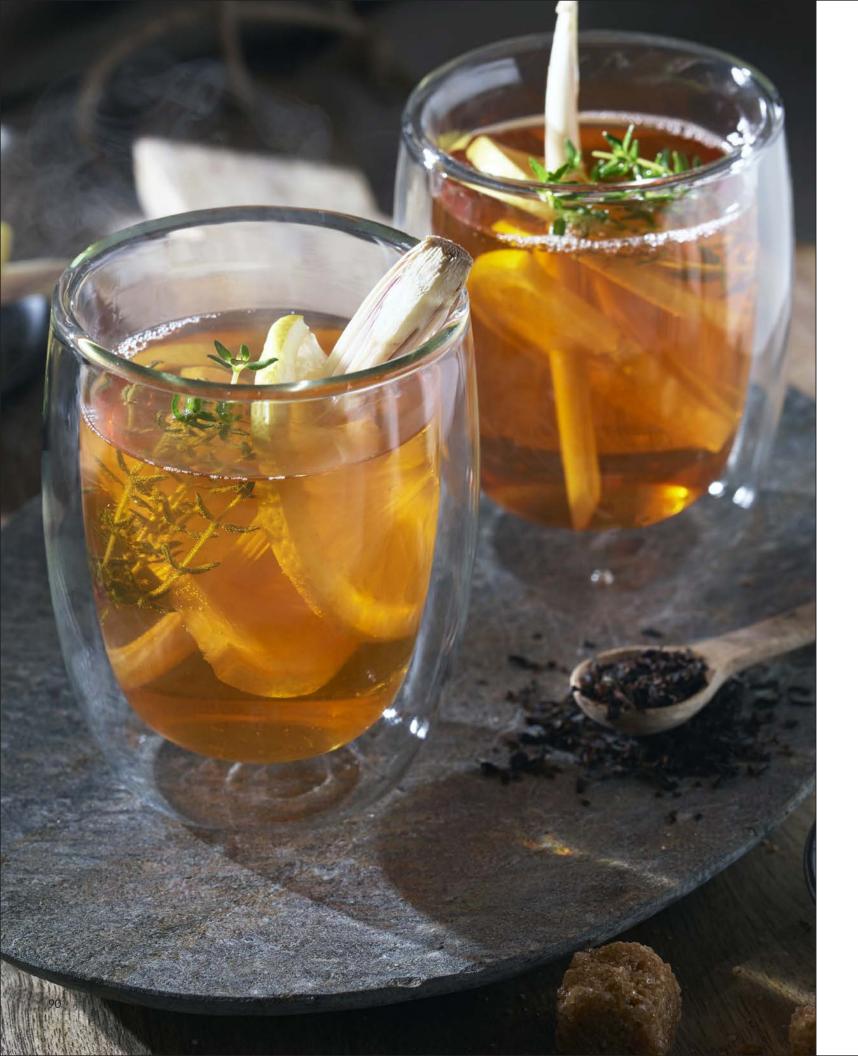

Each piece has perfect functionality. Whether enjoying a hot cappuccino, cool chocolate mousse, wine, a cold beer or a whiskey on the rocks, ZWILLING® Sorrento and Sorrento Plus enhance the experience by maintaining the ideal temperature.

Ice cream aficionados appreciate how their dessert stays cool in the bowl while their hands stay warm. Coffee lovers can comfortably cup their steaming coffee without worrying the glass is too hot. Perfect for alcoholic beverages, Sorrento is your go-to glass for refreshing beers, wine, and delicious cocktails.