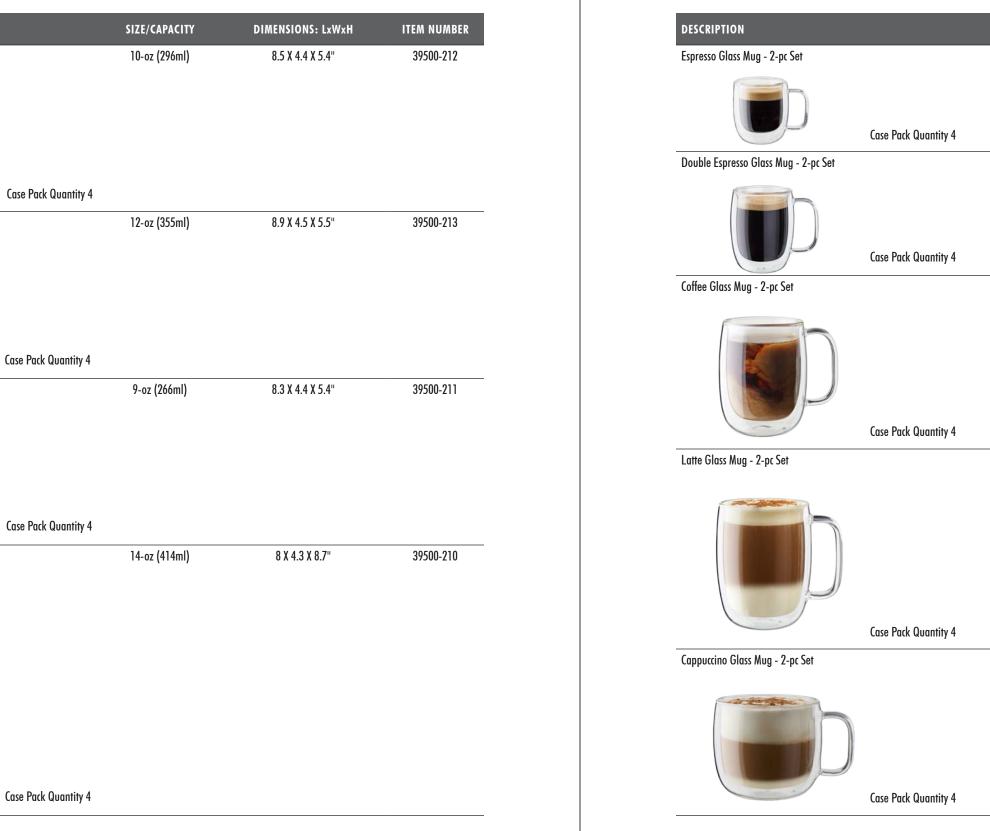

# **ZWILLING**<sup>®</sup> Sorrento and Sorrento Plus Double Wall Glassware

| SIZE/CAPACITY    | DIMENSIONS: LxWxH | ITEM NUMBER |    |
|------------------|-------------------|-------------|----|
| 2.7-oz (80ml)    | 6.3 X 3.3 X 3.0"  | 39500-085   |    |
|                  |                   |             |    |
|                  |                   |             |    |
| 6.7-oz (200ml)   | 7.5 X 3.9 X 4.3"  | 39500-086   |    |
|                  |                   |             |    |
|                  |                   |             |    |
| 8.1-oz (240ml)   | 6.3 X 3.3 X 3.0"  | 39500-087   |    |
| 0.1-02 (2401111) | 0.3 X 3.3 X 3.0   | 39200-007   |    |
|                  |                   |             |    |
|                  |                   |             |    |
| 9.4-oz (280ml)   | 6.3 X 3.3 X 3.0"  | 39500-089   |    |
|                  |                   |             | \$ |
|                  |                   |             |    |
|                  |                   |             |    |
| 11.8-oz (350ml)  | 7.9 X 4.0 X 5.8"  | 39500-088   |    |
|                  |                   |             |    |
|                  |                   |             |    |
|                  |                   |             |    |
|                  |                   |             |    |
| 16 (4741)        | 00740770          | 20500 002   |    |
| 16-oz (474ml)    | 8.0 X 4.0 X 6.8"  | 39500-092   |    |

# **ZWILLING**<sup>®</sup> Sorrento and Sorrento Plus Double Wall Glassware

| SIZE/CAPACITY  | Z DIMENSIONS: LxWxH ITEM | A NUMBER |
|----------------|--------------------------|----------|
| 2.7-oz (80ml)  | 7.8 X 3.9 X 3.3" 39      | 9500-096 |
|                |                          |          |
|                |                          |          |
|                |                          |          |
| 4.5 (104 1)    | 7.0.V.4.0.V.4.0.         | 500.000  |
| 4.5-oz (134ml) | 7.8 X 4.3 X 4.0" 39      | 9500-090 |
|                |                          |          |
|                |                          |          |
|                |                          |          |
|                |                          |          |
| 12-oz (355ml)  | 10.0 X 3.0 X 5.0" 39     | 9500-095 |
|                |                          |          |
|                |                          |          |
|                |                          |          |
|                |                          |          |
|                |                          |          |
|                |                          |          |
| 15-oz (450ml)  | 10.3 X 5.4 X 5.3" 39     | 9500-093 |
| 13 62 (136111) | 10.0 × 3.1 × 3.0         | 500 070  |
|                |                          |          |
|                |                          |          |
|                |                          |          |
|                |                          |          |
|                |                          |          |

15-oz (450ml)

11.0 X 5.5 X 4.3"

39500-094